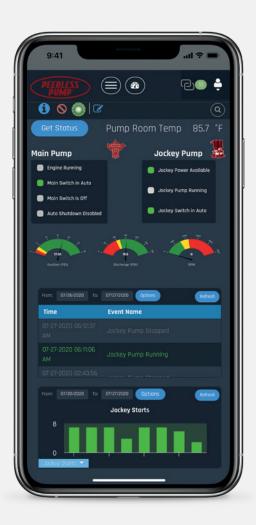

#### PUMP PERFORMANCE MONITORING

With remote access to vital pump information, you can monitor your fire system remotely in real time without ever having to visit the pump room. See power / voltage levels, system pressure, and current or previous alarms while your system is static, plus real-time operating conditions like suction and discharge pressures and GPM of flow while your system is running.

# ANTICIPATORY MAINTENANCE (INSPECTION, TESTING, MAINTENANCE)

You now have all the information you need to proactively maintain your entire fire pump system and identify issues before they arise. Easily review alarm and event history to identify problem areas, and record jockey pump system operational values for indications of sprinkler system leaks.