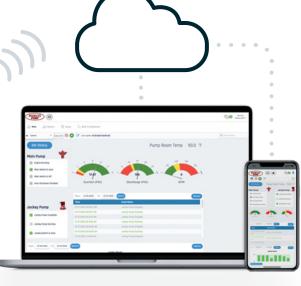

Peerless FireConnect® Gateway Controller transmits fire pump system data to the Peerless FireConnect® Cloud.

Peerless FireConnect® App displays all of your data on any smart device.